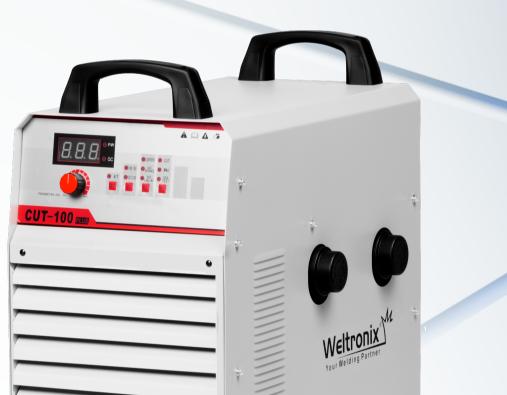

# CUT 100 PLUS

## **Features**

- Fully digitally controlled.
- With Inbuilt compressor.
- With ARC function.
- Highly efficient & cost effective.
- Can be used to weld 4mm electrode continuously.
- One machine to take care of all your welding & cutting needs.

#### Package Includes

- Earth Clampset
- Air Hose
- Air Filter Guage
- Plasma Torch P80